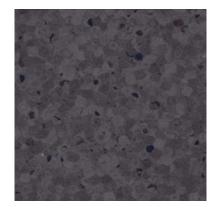

## Mipolam Elegance

Quick-ship, in stock colors shown on front. More colors available on back.



## HIGH PERFORMANCE FLOORING SUITABLE FOR USE WITH HEAVY TRAFFIC AREAS

MIPOLAM ELEGANCE is a .08" (2mm) thick high performance homogeneous sheet flooring product. It contains a non directional design with color throughout the thickness and integrates a 3D effect (transparent particles) and a matte finish.

It is protected with the revolutionary Evercare  $^{\text{TM}}$  surface protection which is stain resistant, easily maintainable and will not need to be waxed over the life of the floor.



## QUICK SHIP COLORS (QS)



0322 JICAMA QS



0343 PECAN QS



0696 GINGER QS



0705 PATISSON QS



0324 CHESTNUT QS



0323 NUT QS



0344 NUTMEG QS



0348 BLUETTA QS



0704 RASPBERRY GREY QS