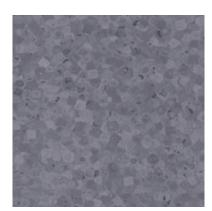

## Mipolam Elegance

Quick-ship, in stock colors shown on front. More colors available on back.



## HIGH PERFORMANCE FLOORING SUITABLE FOR USE WITH HEAVY TRAFFIC AREAS

MIPOLAM ELEGANCE is a .08" (2mm) thick high performance homogeneous sheet flooring product. It contains a non directional design with color throughout the thickness and integrates a 3D effect (transparent particles) and a matte finish.

It is protected with the revolutionary Evercare  $^{\text{TM}}$  surface protection which is stain resistant, easily maintainable and will not need to be waxed over the life of the floor.



## QUICK SHIP COLORS (QS)



0322 JICAMA QS



0343 PECAN QS



0696 GINGER QS



0705 PATISSON QS



0324 CHESTNUT QS



0323 NUT QS



0344 NUTMEG QS



0348 BLUETTA QS



0704 RASPBERRY GREY QS