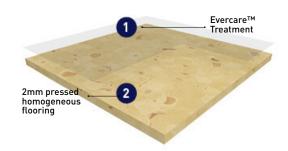

## HIGH PERFORMANCE FLOORING SUITABLE FOR USE WITH HEAVY TRAFFIC AREAS

MIPOLAM ELEGANCE is a .08" (2mm) thick high performance homogeneous sheet flooring product. It contains a non directional design with color throughout the thickness and integrates a 3D effect (transparent particles) and a matte finish.

It is protected with the revolutionary Evercare  $^{\text{TM}}$  surface protection which is stain resistant, easily maintainable and will not need to be waxed over the life of the floor.